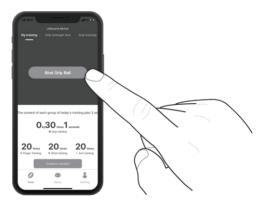

# 4. Bind your grip ball;(Wave the grip ball until it vibrates.)

5. Find your grip ball serial number, select and connect; (Click "Search again" if not found.)

6. Confirm binding by grip.

(Make sure the grip ball has enough battery power.)