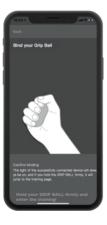

# 4. Bind your grip ball;(Wave the grip ball until it vibrates.)

5. Find your grip ball serial number, select and connect; (Click "Search again" if not found.)

6. Confirm binding by grip.

(Make sure the grip ball has enough battery power.)