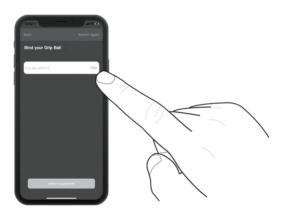

# 4. Bind your grip ball;(Wave the grip ball until it vibrates.)

5. Find your grip ball serial number, select and connect; (Click "Search again" if not found.)

6. Confirm binding by grip.

(Make sure the grip ball has enough battery power.)