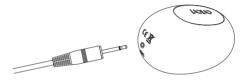

# Charging Method

Plug the DC cable into the charging port to charge the battery. The grip ball vibrates, and the power is connected.