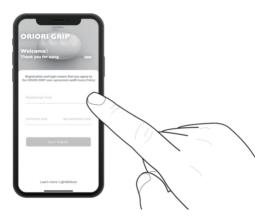

# Usages

 Download and install " oriori Grip " App; (Make sure the grip ball has enough battery power.)

# Open "oriori Grip" App; (Sign up when using for the first time.)