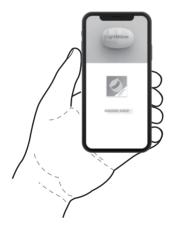

# Usages

 Download and install " oriori Grip " App; (Make sure the grip ball has enough battery power.)

# 2. Turn on the phone's Bluetooth;

# Open "oriori Grip" App; (Sign up when using for the first time.)

# 4. Bind your grip ball;(Wave the grip ball until it vibrates.)

5. Find your grip ball serial number, select and connect; (Click "Search again" if not found.)

6. Confirm binding by grip.

(Make sure the grip ball has enough battery power.)