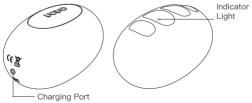

## Product Diagram

# Charging Method

Plug the DC cable into the charging port to charge the battery. The grip ball vibrates, and the power is connected.

## Indicator Light Instructions

|                   | Light Effect | Status                   |
|-------------------|--------------|--------------------------|
| Standby/Work      | Flash        | Power on                 |
|                   | Always on    | Connection<br>successful |
| Battery Indicator | Slow flash   | Charging                 |
|                   | Always on    | Fully charged            |
|                   | Fast flash   | Low battery              |